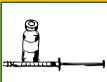

1. Hold the medication bottle so that your fingers do not touch the rubber stopper through which the needle is inserted. Check expiration date of medication.

7. Gently remove the needle from the vial and place the filled syringe within easy reach prior to injection.

4. Draw an amount of air equal to the amount of medication to be injected into the syringe. Push the needle through the center of the stopper. Push the air into the bottle.

10. Grasp the syringe between the thumb and middle finger like a pen. Place the needle on the site of injection at a 90° angle. Push the needle in, gently but firmly.

5. Turn the bottle and syringe upside down. Slowly draw the medication into the syringe. Tap the syringe gently to remove any possible air bubbles.

11. Shift your finger so that your index finger or your thumb can push in the plunger. Push the medication in slowly - over 8-10 seconds.