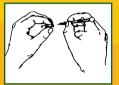

1. Hold the medication bottle so that your fingers do not touch the rubber stopper through which the needle is inserted. Check expiration date of medication.

7. Gently remove the needle from the vial and place the filled syringe within easy reach prior to injection.

2. Wipe off the top of the vial with an alcohol swab.

8. Use injection site as illustrated. This area is designated on the drawing with crosshatch marks (between 9 and 11 o'clock and 1 and 3 o'clock).

3. Remove the needle cover. Do not allow the needle to touch anything prior to drawing the medication or before injecting the medication.