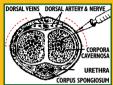

2. Wipe off the top of the vial with an alcohol swab.

8. Use injection site as illustrated. This area is designated on the drawing with crosshatch marks (between 9 and 11 o'clock and 1 and 3 o'clock).

3. Remove the needle cover. Do not allow the needle to touch anything prior to drawing the medication or before injecting the medication.