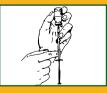

2. Wipe off the top of the vial with an alcohol swab.

8. Use injection site as illustrated. This area is designated on the drawing with crosshatch marks (between 9 and 11 o'clock and 1 and 3 o'clock).

3. Remove the needle cover. Do not allow the needle to touch anything prior to drawing the medication or before injecting the medication.

9. Locate the area of injection. Wipe off area with an alcohol swab. Grasp the entire head of the penis. Position the penis along your inner thigh. Maintain grip on the head after cleaning the side of the penis.

4. Draw an amount of air equal to the amount of medication to be injected into the syringe. Push the needle through the center of the stopper. Push the air into the bottle.

10. Grasp the syringe between the thumb and middle finger like a pen. Place the needle on the site of injection at a 90° angle. Push the needle in, gently but firmly.