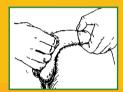

4. Draw an amount of air equal to the amount of medication to be injected into the syringe. Push the needle through the center of the stopper. Push the air into the bottle.

10. Grasp the syringe between the thumb and middle finger like a pen. Place the needle on the site of injection at a 90° angle. Push the needle in, gently but firmly.

5. Turn the bottle and syringe upside down. Slowly draw the medication into the syringe. Tap the syringe gently to remove any possible air bubbles.

11. Shift your finger so that your index finger or your thumb can push in the plunger. Push the medication in slowly - over 8-10 seconds.