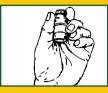

9. Locate the area of injection. Wipe off area with an alcohol swab. Grasp the entire head of the penis. Position the penis along your inner thigh. Maintain grip on the head after cleaning the side of the penis.

4. Draw an amount of air equal to the amount of medication to be injected into the syringe. Push the needle through the center of the stopper. Push the air into the bottle.

10. Grasp the syringe between the thumb and middle finger like a pen. Place the needle on the site of injection at a 90° angle. Push the needle in, gently but firmly.