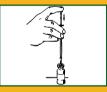

9. Locate the area of injection. Wipe off area with an alcohol swab. Grasp the entire head of the penis. Position the penis along your inner thigh. Maintain grip on the head after cleaning the side of the penis.

4. Draw an amount of air equal to the amount of medication to be injected into the syringe. Push the needle through the center of the stopper. Push the air into the bottle.

10. Grasp the syringe between the thumb and middle finger like a pen. Place the needle on the site of injection at a 90° angle. Push the needle in, gently but firmly.