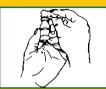

## PENILE INJECTION THERAPY DIAGRAMS

**Preparing and Injecting the Medication** 

It is vital to inject the proper dose into the penis. Always start at the very lowest dose (0.1cc) unless otherwise instructed by your doctor. Wash your hands thoroughly and dry them with a clean towel.



1. Hold the medication bottle so that your fingers do not touch the rubber stopper through which the needle is inserted. Check expiration date of medication.



7. Gently remove the needle from the vial and place the filled syringe within easy reach prior to injection.



2. Wipe off the top of the vial with an alcohol swab.



8. Use injection site as illustrated. This area is designated on the drawing with crosshatch marks (between 9 and 11 o'clock and 1 and 3 o'clock).



3. Remove the needle cover. Do not allow the needle to touch anything prior to drawing the medication or before injecting the medication.



9. Locate the area of injection. Wipe off area with an alcohol swab. Grasp the entire head of the penis. Position the penis along your inner thigh. Maintain grip on the head after cleaning the side of the penis.



4. Draw an amount of air equal to the amount of medication to be injected into the syringe. Push the needle through the center of the stopper. Push the air into the bottle.



10. Grasp the syringe between the thumb and middle finger l