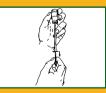

2. Wipe off the top of the vial with an alcohol swab.

8. Use injection site as illustrated. This area is designated on the drawing with crosshatch marks (between 9 and 11 o'clock and 1 and 3 o'clock).

3. Remove the needle cover. Do not allow the needle to touch anything prior to drawing the medication or before injecting the medication.

9. Locate the area of injection. Wipe off area with an alcohol swab. Grasp the entire head of the penis. Position the penis along your inner thigh. Maintain grip on the head after cleaning the side of the penis.